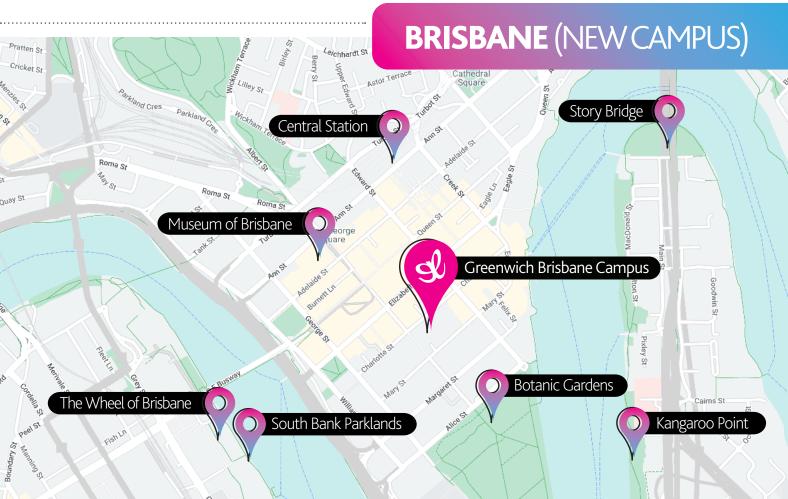

### **SYDNEY & MELBOURNE**





**Monday - Friday** (9:00 am - 3:00 pm)

1-23 weeks

\$265 perweek

24+ weeks

\$255 perweek



#### **EVENING COURSE**

**Monday - Friday** (4:30 pm - 9:00 pm)

#### All durations

Regular price:

\$235 per week Promo price:

\$215 per week



Enrolment Fee: \$230

\$250

**Material Fee:** 

\$10 per week (Min.\$60 - Max.\$400)





- CoE Deposit
- \$0 Onshore | \$500 Offshore
- No enrolment fees
- Click to access our <u>digital brochure</u>

Your success starts at Greenwich | greenwichcollege.edu.au | sales@greenwichcollege.edu.au











## **ENGLISH LANGUAGE COURSE PROMOTIONS**







**Enrolment Fee:** \$230 Material Fee: \$10 per week (Min.\$60 - Max.\$400)





- CoE Deposit
- \$0 Onshore | \$500 Offshore
- No enrolment fees
- Click to access our digital brochure

greenwichcollege.edu.au | sales@greenwichcollege.edu.au Your success starts at Greenwich |











DAY & EVENING

**BRISBANE** 

**LAUNCH PROMO** 

**\$210** PER WEEK

**1WEEK FREE** EVERY 5 WEEKS!\*

Valid for all applications/start dates before 30th September 2022

# FOR **ALL** CAMPUSES AND COLLEGES (GEC & GMC **SYDNEY**, **MELBOURNE** AND **BRISBANE**)

**\$0** ENROLMENT FEE

- Available to all new enrolments.
- All applications must be received by **31**st **December 2022**.

\*TERMS & CONDITIONS: Greenwich College reserves the right to change the c